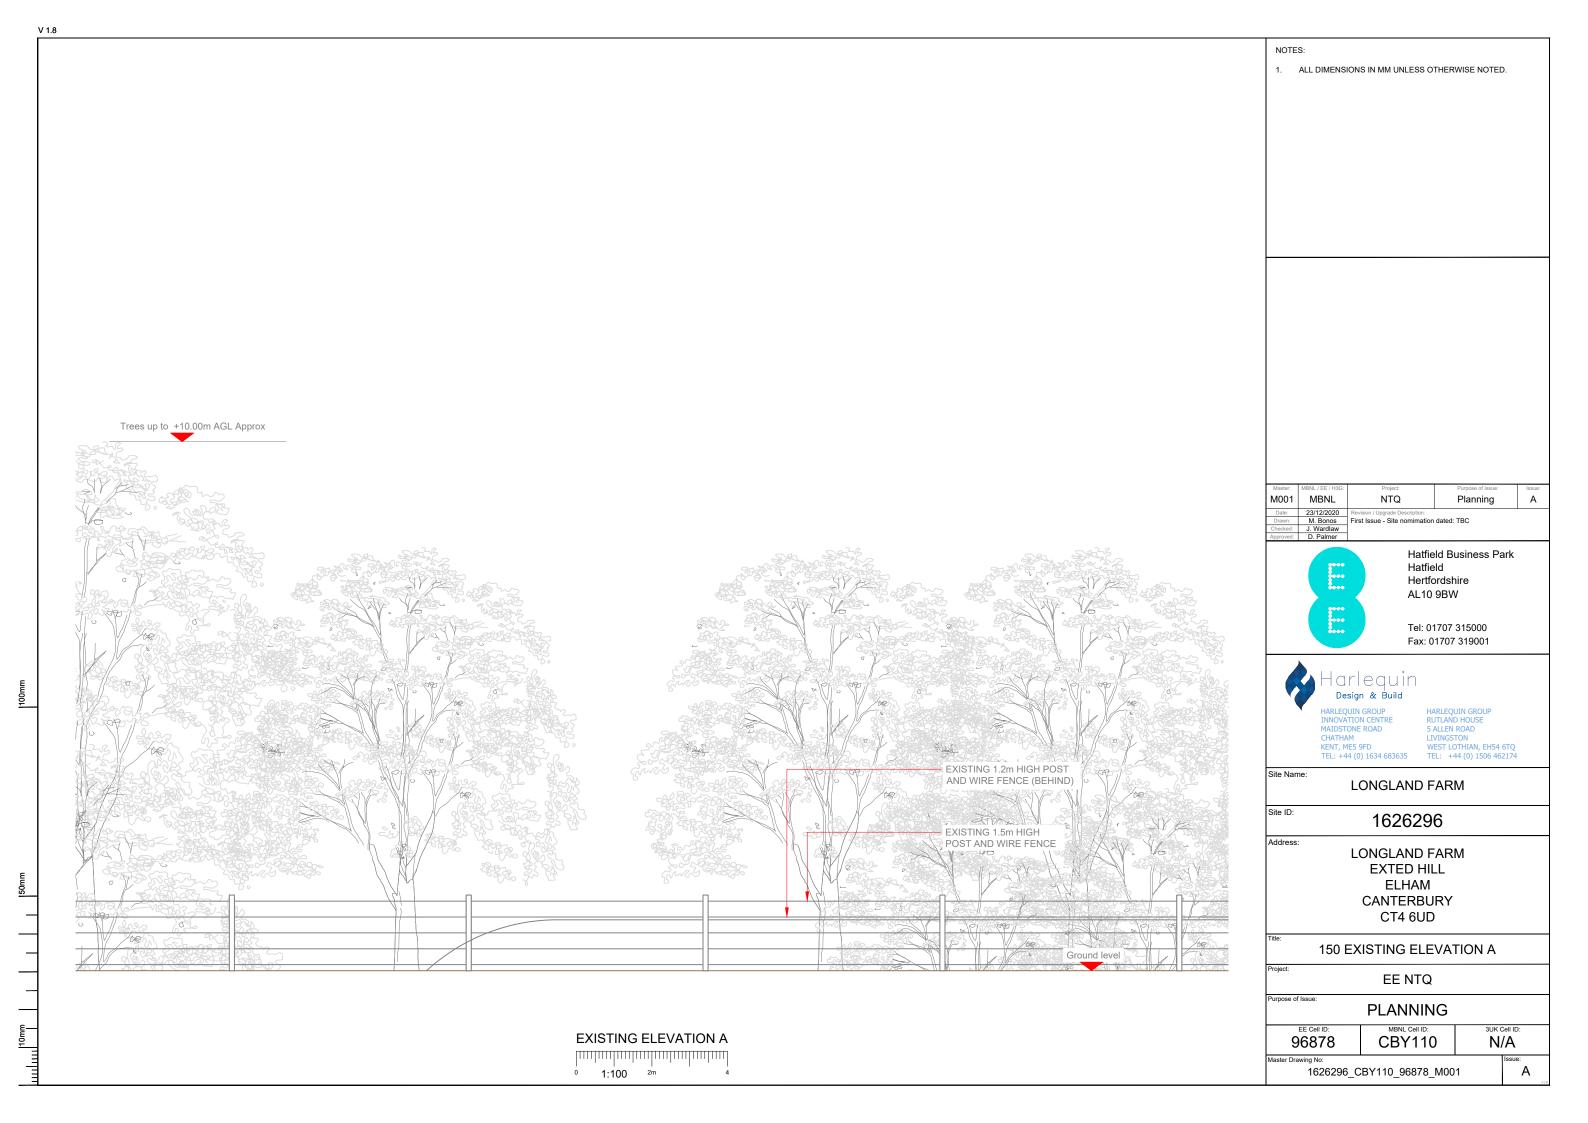

## NOTES:

1. ALL DIMENSIONS IN MM UNLESS OTHERWISE NOTED.

DIRECTIONS TO SITE: LEAVE THE M2 AT JUNCTION 7 AND TAKE THE SLIPROAD TOWARDS CANTERBURY, AT THE ROUNDABOUT TAKE THE 4th EXIT ON TO THE A2/BOUGHTON BY PASS. AFTER 13.5 MILES TAKE THE SLIPROAD LEFT TO BARHAM, AT THE ROUNDABOUT TAKE THE 2nd EXIT ON TO THE A260. AT THE ROUNSABOUT TAKE THE 2nd EXIT THEN TURN LEFT ON TO GRAVEL CASTLE ROAD. THE ROAD NAME CHANGES TO DERRINGSTONE DOWNS, BEAR LEFT ON TO ELHAM VALLEY ROAD. THE ROAD NAME CHANGES TO CANTERBURY ROAD. AFTER 2.3 MILES BEAR LEFT ON TO EXTED HILL. THE SITE IS LOCATED THROUGH THE HEDGES OPPOSITE THE 2nd RIGHT