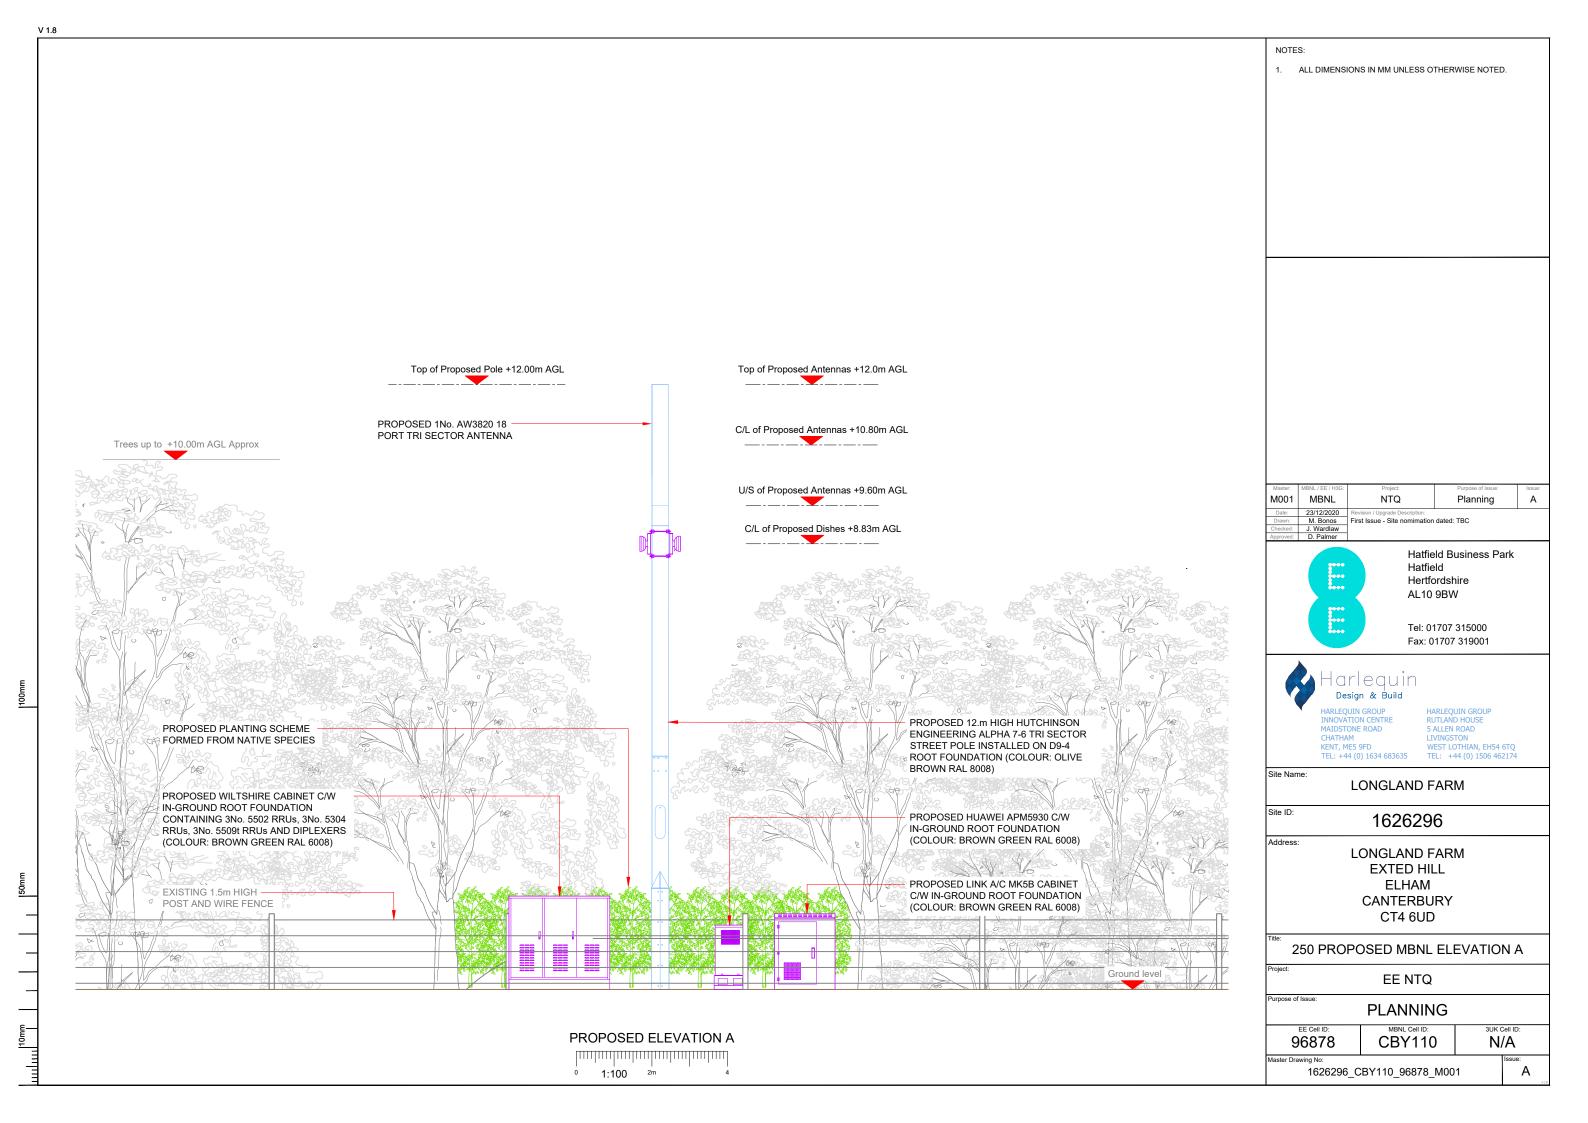

## NOTES:

1. ALL DIMENSIONS IN MM UNLESS OTHERWISE NOTED.

DIRECTIONS TO SITE: LEAVE THE M2 AT JUNCTION 7 AND TAKE THE SLIPROAD TOWARDS CANTERBURY, AT THE ROUNDABOUT TAKE THE 4th EXIT ON TO THE A2/BOUGHTON BY PASS. AFTER 13.5 MILES TAKE THE SLIPROAD LEFT TO BARHAM, AT THE ROUNDABOUT TAKE THE 2nd EXIT ON TO THE A260. AT THE ROUNSABOUT TAKE THE 2nd EXIT THEN TURN LEFT ON TO GRAVEL CASTLE ROAD. THE ROAD NAME CHANGES TO DERRINGSTONE DOWNS, BEAR LEFT ON TO ELHAM VALLEY ROAD. THE ROAD NAME CHANGES TO CANTERBURY ROAD. AFTER 2.3 MILES BEAR LEFT ON TO EXTED HILL. THE SITE IS LOCATED THROUGH THE HEDGES OPPOSITE THE 2nd RIGHT