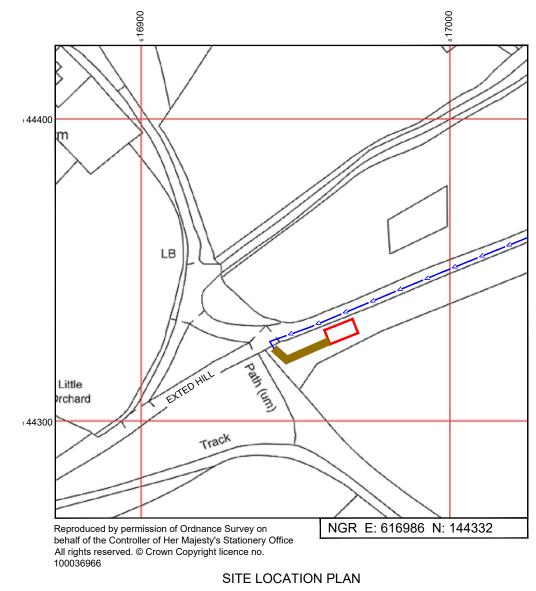

Reproduced by permission of Ordnance Survey on behalf of the Controller of Her Majesty's Stationery Office All rights reserved. © Crown Copyright licence no. 100036966

## NOTES:

1. ALL DIMENSIONS IN MM UNLESS OTHERWISE NOTED.

DIRECTIONS TO SITE: LEAVE THE M2 AT JUNCTION 7 AND TAKE THE SLIPROAD TOWARDS CANTERBURY, AT THE ROUNDABOUT TAKE THE 4th EXIT ON TO THE A2/BOUGHTON BY PASS. AFTER 13.5 MILES TAKE THE SLIPROAD LEFT TO BARHAM, AT THE ROUNDABOUT TAKE THE 2nd EXIT ON TO THE A260. AT THE ROUNSABOUT TAKE THE 2nd EXIT THEN TURN LEFT ON TO GRAVEL CASTLE ROAD. THE ROAD NAME CHANGES TO DERRINGSTONE DOWNS, BEAR LEFT ON TO ELHAM VALLEY ROAD. THE ROAD NAME CHANGES TO CANTERBURY ROAD. AFTER 2.3 MILES BEAR LEFT ON TO EXTED HILL. THE SITE IS LOCATED THROUGH THE HEDGES OPPOSITE THE 2nd RIGHT

Site Name:

LONGLAND FARM

Site ID:

1626296

LONGLAND FARM EXTED HILL **ELHAM CANTERBURY** CT4 6UD

002 SITE LOCATION PLAN

EE NTQ **PLANNING** 96878 CBY110 N/A

1626296\_CBY110\_96878\_M001