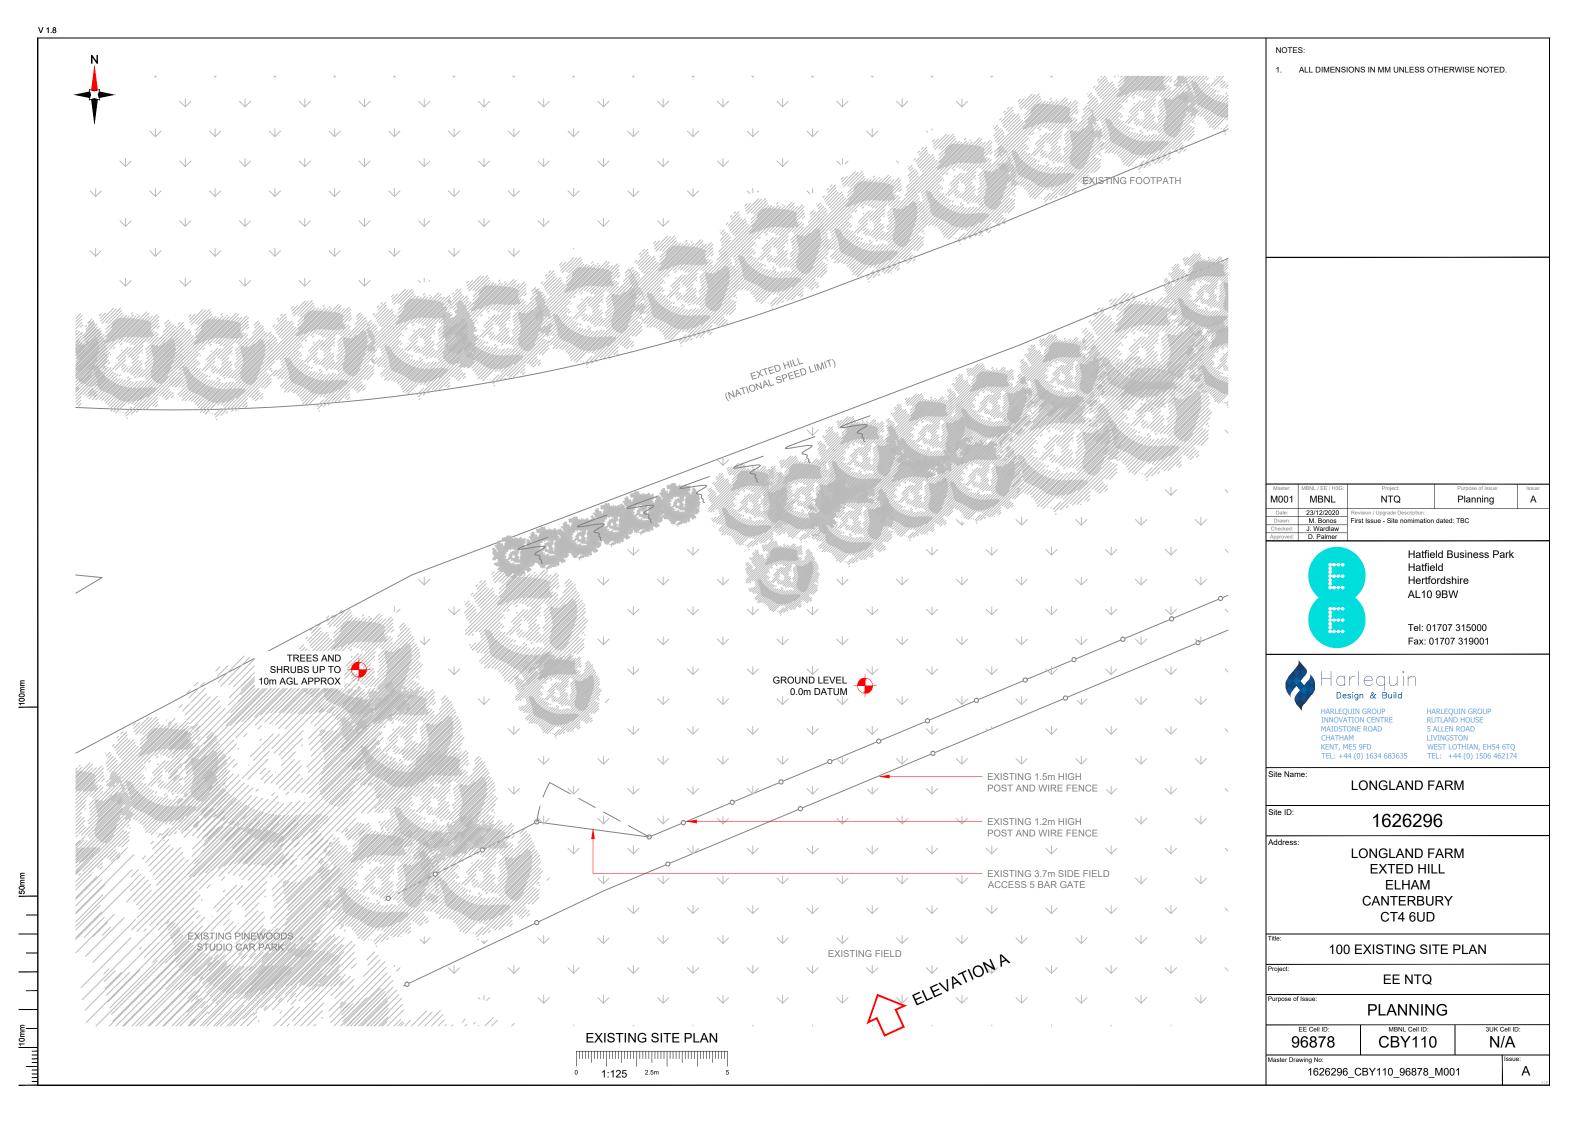

## NOTES:

1. ALL DIMENSIONS IN MM UNLESS OTHERWISE NOTED.

DIRECTIONS TO SITE: LEAVE THE M2 AT JUNCTION 7 AND TAKE THE SLIPROAD TOWARDS CANTERBURY, AT THE ROUNDABOUT TAKE THE 4th EXIT ON TO THE A2/BOUGHTON BY PASS. AFTER 13.5 MILES TAKE THE SLIPROAD LEFT TO BARHAM, AT THE ROUNDABOUT TAKE THE 2nd EXIT ON TO THE A260. AT THE ROUNSABOUT TAKE THE 2nd EXIT THEN TURN LEFT ON TO GRAVEL CASTLE ROAD. THE ROAD NAME CHANGES TO DERRINGSTONE DOWNS, BEAR LEFT ON TO ELHAM VALLEY ROAD. THE ROAD NAME CHANGES TO CANTERBURY ROAD. AFTER 2.3 MILES BEAR LEFT ON TO EXTED HILL. THE SITE IS LOCATED THROUGH THE HEDGES OPPOSITE THE 2nd RIGHT

Access Route To Site Access Route:

M001 MBNL NTQ Planning

Hatfield Business Park Hatfield Hertfordshire AL10 9BW

Tel: 01707 315000 Fax: 01707 319001

KENT, ME5 9FD

5 ALLEN ROAD WEST LOTHIAN, EH54 6TQ TEL: +44 (0) 1506 462174

Site Name:

LONGLAND FARM

Site ID:

1626296

LONGLAND FARM EXTED HILL **ELHAM CANTERBURY** CT4 6UD

002 SITE LOCATION PLAN

EE NTQ **PLANNING** 96878 CBY110 N/A

1626296\_CBY110\_96878\_M001