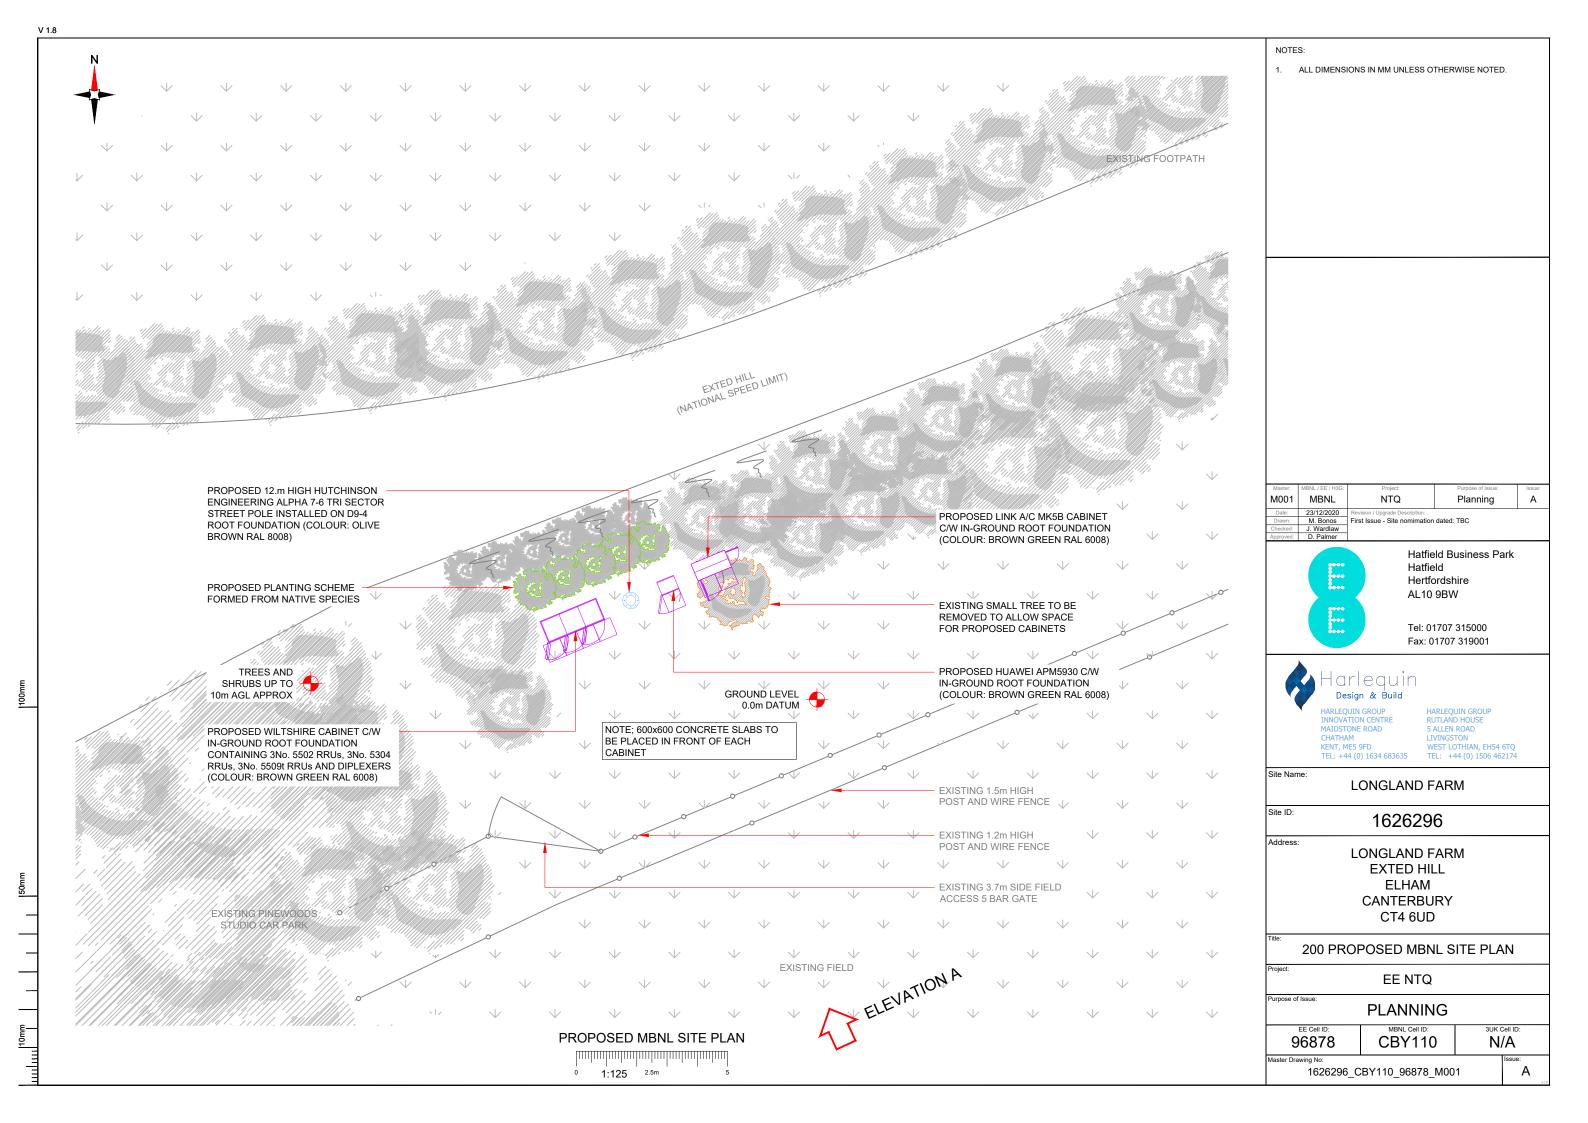

## NOTES:

1. ALL DIMENSIONS IN MM UNLESS OTHERWISE NOTED.

DIRECTIONS TO SITE: LEAVE THE M2 AT JUNCTION 7 AND TAKE THE SLIPROAD TOWARDS CANTERBURY, AT THE ROUNDABOUT TAKE THE 4th EXIT ON TO THE A2/BOUGHTON BY PASS. AFTER 13.5 MILES TAKE THE SLIPROAD LEFT TO BARHAM, AT THE ROUNDABOUT TAKE THE 2nd EXIT ON TO THE A260. AT THE ROUNSABOUT TAKE THE 2nd EXIT THEN TURN LEFT ON TO GRAVEL CASTLE ROAD. THE ROAD NAME CHANGES TO DERRINGSTONE DOWNS, BEAR LEFT ON TO ELHAM VALLEY ROAD. THE ROAD NAME CHANGES TO CANTERBURY ROAD. AFTER 2.3 MILES BEAR LEFT ON TO EXTED HILL. THE SITE IS LOCATED THROUGH THE HEDGES OPPOSITE THE 2nd RIGHT